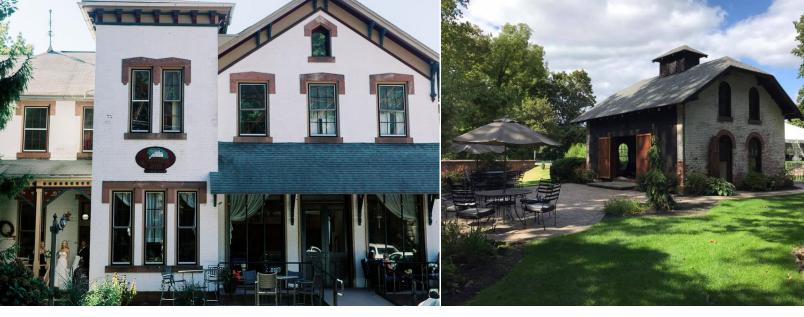

## 5 BED | 11 BATH | 9,097 SQFT

Nestled on 2.3 acres. The Cornwall Inn: Beautiful & alluring historic. Central PA. Currently specializes as a premier venue for distinctive weddings & events. Your dream come true by following current plan or devise your own or even as personal residence w potential for guest house. Southern Lebanon Valley. Iron trestle bridge, stonewalls, rustic carriage house, flowing stream & seasonal gardens. 3 beautiful suites. 2 apartments: (Or 5 bedrooms, 5 full & 6 half baths). 26x62 Ballroom. Chef's kitchen. Over 10,000 SF of potential in main dwelling includes attic & LL. Detached buildings: 20x30 barn. 22x24 carriage house. 40x80 leased tent. (All w electric). Approx 60 parking spaces. Approx 13,000 SF of total potential: some w finished w heat, finished w/o heat & unfinished w/o heat living space-all under roof. Leased tent is approx. 3200 SF bringing grand total to over 16,000 SF. Very close to PA Turnpike 76. 50 min-Philadelphia, 30 min-Lancaster, Reading or Harrisburg. 20 min-Hershey Park. Borders Lebanon Valley Rails to Trails. Zoned Commercial Neighborhood. Location.