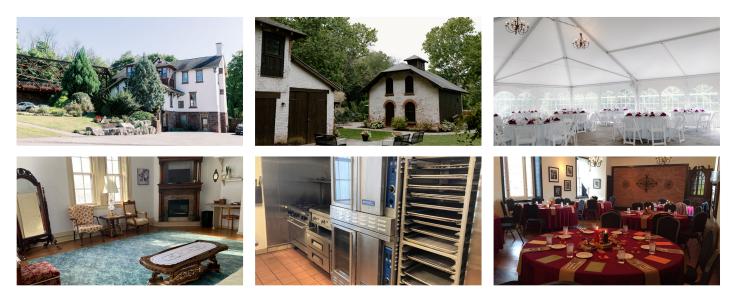

## 5 BED | 11 BATH | 9,097 SQFT

Nestled on 2.3 acres. The Cornwall Inn: Beautiful & alluring historic. Central PA. Currently specializes as a premier venue for distinctive weddings & events. Your dream come true by following current plan or devise your own or even as personal residence w potential for guest house. Southern Lebanon Valley. Iron trestle bridge, stonewalls, rustic carriage house, flowing stream & seasonal gardens. 3 beautiful suites. 2 apartments: (Or 5 bedrooms, 5 full & 6 half baths). 26x62 Ballroom. Chef's kitchen. Over 10,000 SF of potential in main dwelling includes attic & LL. Detached buildings: 20x30 barn. 22x24 carriage house. 40x80 leased tent. (All w electric). Approx 60 parking spaces. Approx 13,000 SF of total potential: some w finished w heat, finished w/o heat & unfinished w/o heat living space-all under roof. Leased tent is approx. 3200 SF bringing grand total to over 16,000 SF. Very close to PA Turnpike 76. 50 min-Philadelphia, 30 min-Lancaster, Reading or Harrisburg. 20 min-Hershey Park. Borders Lebanon Valley Rails to Trails. Zoned Commercial Neighborhood. Location.