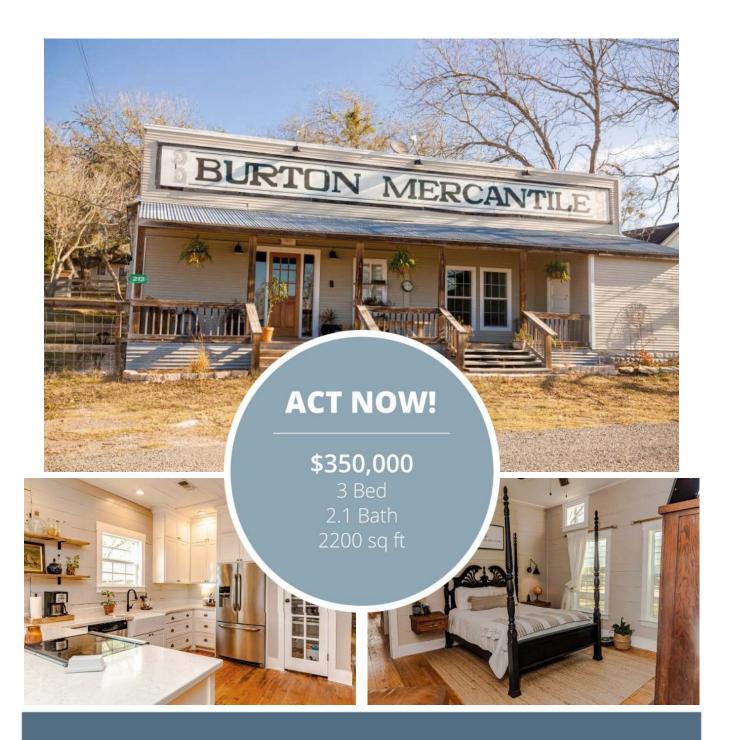

#### 212 N Main St. Burton, Texas 77835

Ready to own an iconic building in a charming walkable small Texas town? This is it! Once an integral part of this tight-knit local community this former country store has been lovingly converted to a beautiful home in historic Burton, Texas ON Main Street. Structure was built in 1939 by Howard and Olefa Matthies and a store was operated in the building until the early 2000's. You will truly feel like you have stepped into a magazine with all of the character and charm the sellers have designed into the space with its ship lap, pine floors and open concept. Welcoming covered front porch with its homage to the last store that occupied the space in the parapet above. Inside the front door high ceiling complements the open space between the large living and kitchen and dining area, with convenient half bathroom. Kitchen has great layout the cook in your family will truly enjoy with quartz counters and farmhouse sink. Spacious utility room with tons of shelves for storage. Gorgeous primary bedroom with large master closet and Spa-like bathroom. Two guest bedrooms down the adjoining hall afford privacy and space with comfort to a guest bathroom. Enjoy quiet nights under the stars in the outdoor patio area and walk to all the many local events like Burton Cotton Gin Festival, Texas Ranger Day as well as our unique restaurants and shops!