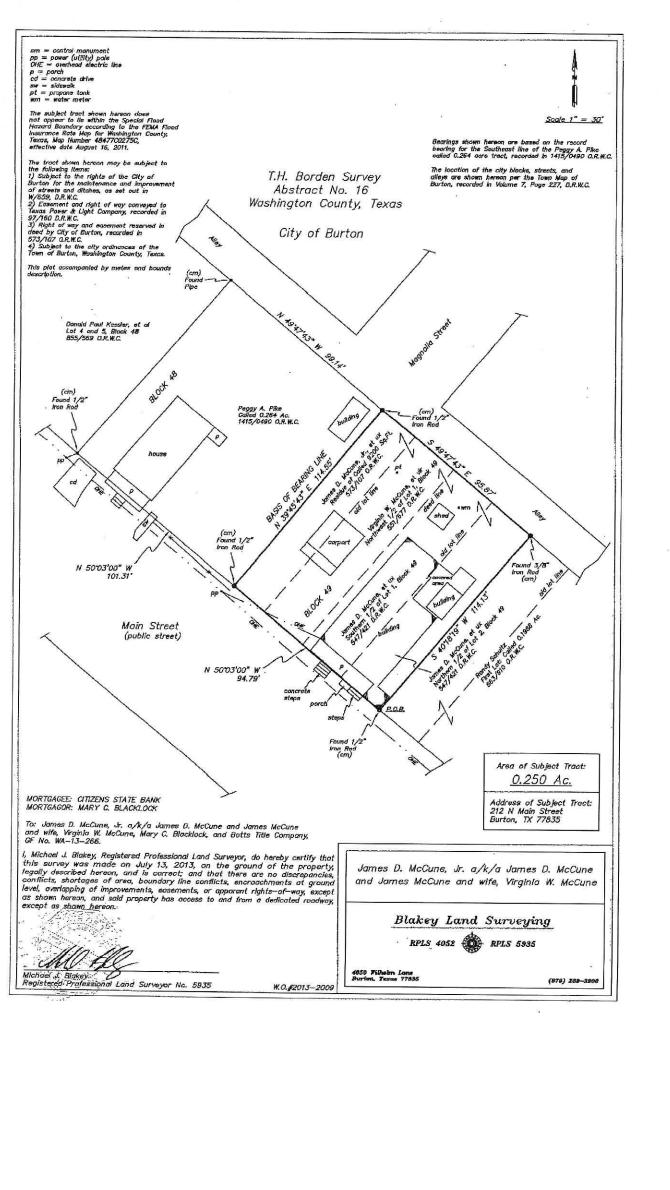

#### **Blakey Land Surveying**

4650 Wilhelm Lane Burton, Texas 77835-5794

Telephone/Fax 979-289-3900

#### JAMES D. MCCUNE, JR. A/K/A JAMES D. MCCUNE AND JAMES MCCUNE, AND WIFE VIRGINIA W. MCCUNE 0.250 ACRE TRACT

ALL THAT TRACT OR PARCEL OF LAND containing 0.250 acres, situated in Washington County, Texas, being out of the T.H. Borden Survey, Abstract No. 16, in the City of Burton, being the Northwest ½ of Lot 1 of Block 49 of the Town of Burton as described in that deed from Hazel Boone Wilkening to Virginia W. McCune, et vir dated December 13, 1986, recorded in Volume 551, Page 677 of the Official Records of Washington County, Texas, also being the called Southern ½ of Lot 1 of Block 49, and the Northern ½ of Lot 2 of Block 49 as described in that deed from Howard Matthies, et ux to James McCune, et ux dated October 9, 1986, and recorded in Volume 547, Page 421 of the Official Records of Washington County, Texas, and being a portion of a called 9200 Sq.Ft. tract described in that deed from the City of Burton to James D. McCune, Jr., and wife Virginia W. McCune dated October 28, 1987, and recorded in Volume 573, Page 107 of the Official Records of Washington County, Texas, said 0.250 acre tract being more particularly described as follows:

BEGINNING at a found ½ inch iron rod, lying in the Northeast line of the original called 9200 Sq.Ft. tract, marking the East corner of the Peggy Pike called 0.264 acre tract (Volume 1415, Page 0490, Official Records of Washington County, Texas), and the North corner of the herein described tract;

THENCE with the Northeast line of the herein described tract, S 49deg 47min 43sec E, at 20.87 ft. passing the East corner of said original called 9200 Sq.Ft. tract, and CONTINUING now along a portion of the Southwest margin of an existing alley, for a TOTAL DISTANCE of 95.87 ft., to a found 3/8 inch iron rod, marking the North corner of the Randy Schultz called 0.1988 acre tract (First Lot, Volume 663, Page 910, Official Records of Washington County, Texas), and the East corner of the herein described tract;

THENCE along the Northwest line of said Schultz tract, with the Southeast line of the herein described tract, S 40deg 18min 19sec W, 114.13 ft., to a found ½ inch iron rod, lying in the Northeast margin of Main Street (public street), marking the West corner of said Schultz tract, and the South corner of the herein described tract;

THENCE along the Northeast margin of said Main Street, with the Southwest line of the herein described tract, N 50deg 03min 00sec W, 94.79 ft., to a found ½ inch iron rod, marking the South corner of the aforementioned Pike tract, and the West corner of the herein described tract;

THENCE departing the Northeast margin of said Main Street, along the Southeast line of the Pike tract, with the Northwest line of the herein described tract, N 39deg 45min 43sec E (record bearing for the Pike tract, this line being the BASIS OF BEARING LINE for this survey), 114.55 ft., to the PLACE OF BEGINNING and containing 0.250 acres of land.

July 13, 2013 W.O.#2013-2009

Michael J. Blakey (Constitution of No. 5935)
Registered Professional Land Surveyor No. 5935

Plat prepared and made a part of this description.