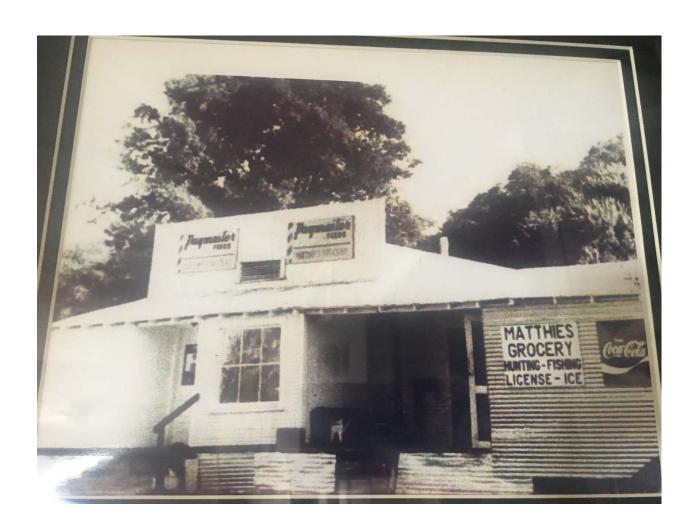

#### 212 N Main St. Burton, Texas 77835

Ready to own an iconic building in a charming walkable small Texas town? This is it! Once an integral part of this tight-knit local community this former country store has been lovingly converted to a beautiful home in historic Burton, Texas ON Main Street. Structure was built in 1939 by Howard and Olefa Matthies and a store was operated in the building until the early 2000's. You will truly feel like you have stepped into a magazine with all of the character and charm the sellers have designed into the space with its ship lap, pine floors and open concept. Welcoming covered front porch with its homage to the last store that occupied the space in the parapet above. Inside the front door high ceiling complements the open space between the large living and kitchen and dining area, with convenient half bathroom. Kitchen has great layout the cook in your family will truly enjoy with quartz counters and farmhouse sink. Spacious utility room with tons of shelves for storage. Gorgeous primary bedroom with large master closet and Spa-like bathroom. Two guest bedrooms down the adjoining hall afford privacy and space with comfort to a guest bathroom. Enjoy quiet nights under the stars in the outdoor patio area and walk to all the many local events like Burton Cotton Gin Festival, Texas Ranger Day as well as our unique restaurants and shops!